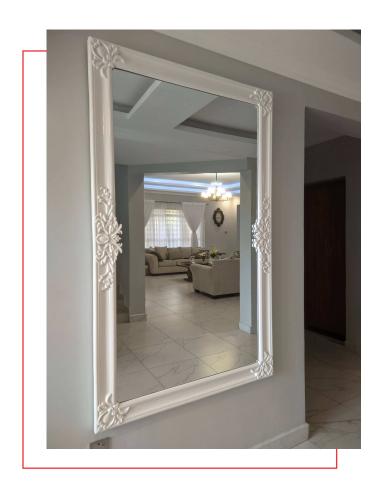

#### **Arched Mirrors**

A stunning piece that evokes the classic elegance of a traditional church window. It has a subtle light white, Gold and Black finish, making it a versatile addition to any traditional or country-style interior.

These mirrors are suitable for different interior design styles such as traditional, country-style, rustic, farmhouse, art deco, Scandinavian, minimalist and contemporary. They add a touch of class, elegance, and sophistication to any room, also they can be used for different purposes such as floor mirror, wall-mounted mirror, dressing mirror, hallway mirror, or decorative accent.