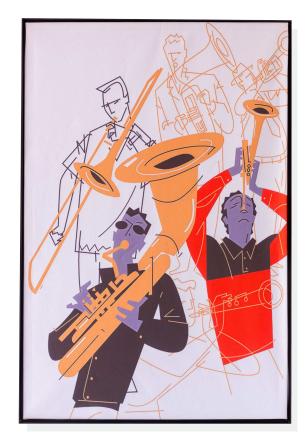

rror with Polished edge

Please note that the price indicated is for the base category, which is 5mm Mirror with Bevelled or Polished Edge. Additional charges may apply for different mirror options.

#### **Composite Canvas Floating Frames**

Our Composite Canvas Floating Frames are a unique and versatile option for enhancing the aesthetics of any modern artwork. They can be customized to any size, colour, and finish to fit any customer's requirements. These frames make a stylish statement in any home or office, and are perfect for incorporating into various interior design styles such as minimalist, industrial, contemporary and eclectic. With their clean lines and sleek design, they are a great addition to any space, adding a touch of elegance and sophistication without overwhelming it.



#### Wood

Our custom wooden frames are perfect for displaying artworks in style. They are available in a variety of wood types and can be customized to your specific needs. They are expertly finished to ensure the perfect look and quality. These frames are suitable for any space and can be incorporated into various interior design styles such as traditional, rustic, country and modern. They add a touch of elegance, warmth and natural elements to the space they are placed in. Whether you're looking for a specific wood variant, size or colour, we have you covered.





#### Aluminium

Our luxury Aluminium Canvas Floating Frames are imported from Australia and are of the highest quality. They are powder-coated for durability and can be customized to any size, colour and finish. Perfect for