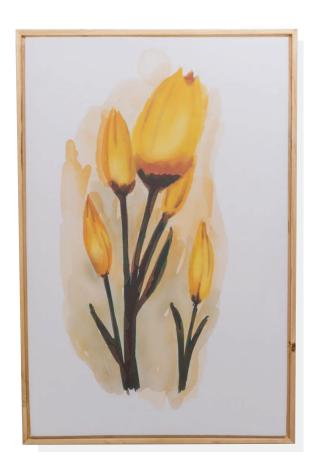

design styles such as minimalist, industrial, contemporary and eclectic. With their clean lines and sleek design, they are a great addition to any space, adding a touch of elegance and sophistication without overwhelming it.



#### Wood

Our custom wooden frames are perfect for displaying artworks in style. They are available in a variety of wood types and can be customized to your specific needs. They are expertly finished to ensure the perfect look and quality. These frames are suitable for any space and can be incorporated into various interior design styles such as traditional, rustic, country and modern. They add a touch of elegance, warmth and natural elements to the space they are placed in. Whether you're looking for a specific wood variant, size or colour, we have you covered.





#### Aluminium

Our luxury Aluminium Canvas Floating Frames are imported from Australia and are of the highest quality. They are powder-coated for durability and can be customized to any size, colour and finish. Perfect for any modern artworks and any environment, these frames are ideal for discerning clients who demand the best. They are suitable for various interior design styles such as modern, contemporary, luxury and art deco. The sleek and minimalist design of these frames adds a touch of elegance and sophistication to any space, while their customizable finish options allow them to fit seamlessly into any contemporary or luxury interior design.



#### **Museum Frames**

Introducing our museum frames, that bring an air of sophistication and elegance found in prestigious institut