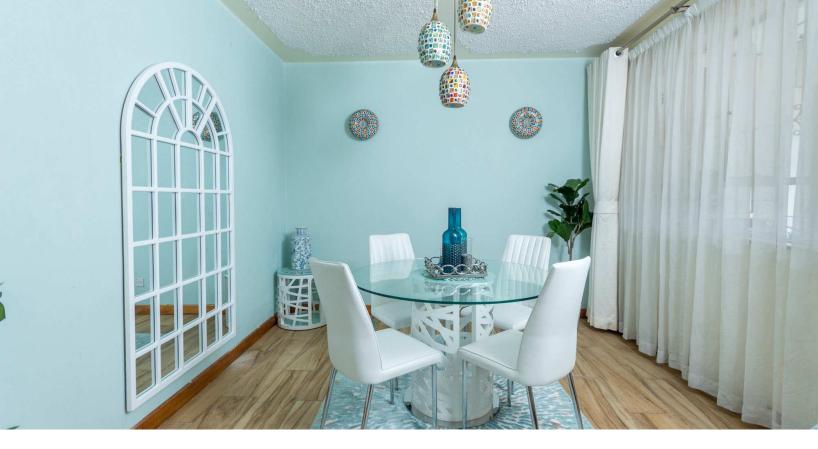

#### **Arched Mirrors**

A stunning piece that evokes the classic elegance of a traditional church window. It has a subtle light white, Gold and Black finish, making it a versatile addition to any traditional or country-style interior.