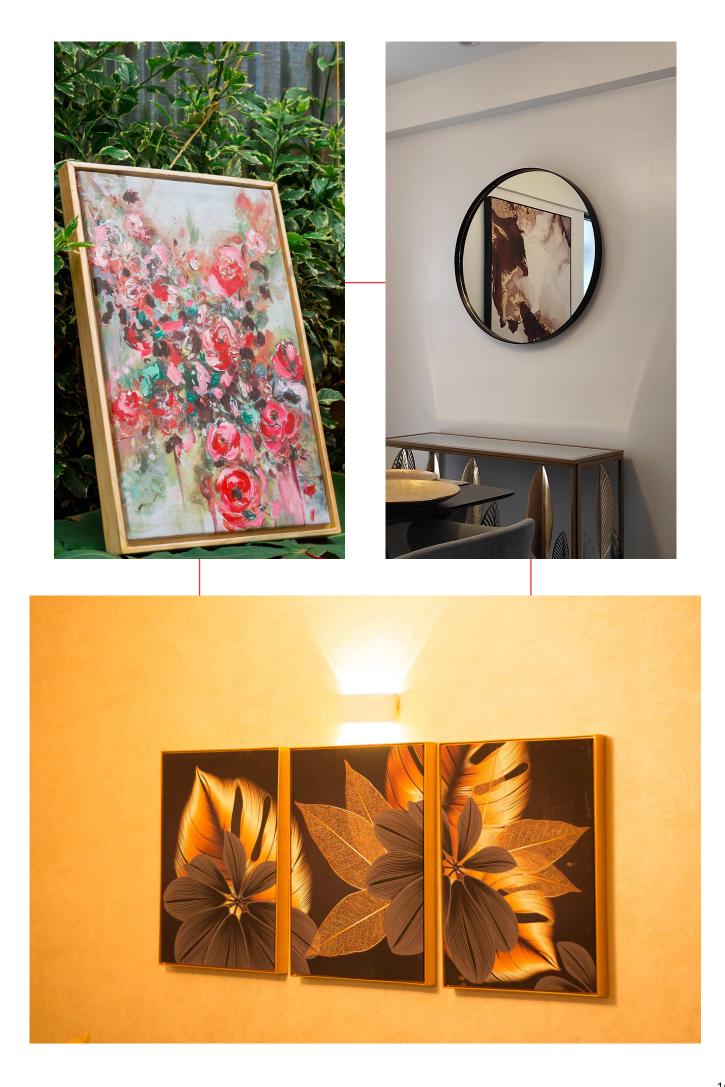

#### **Composite Canvas Floating Frames**

Our Composite Canvas Floating Frames are a unique and versatile option for enhancing the aesthetics of any modern artwork. They can be customized to any size, colour, and finish to fit any customer's requirements. These frames make a stylish statement in any home or office, and are perfect for incorporating into various interior design styles such as minimalist, industrial, contemporary and eclectic. With their clean lines and sleek design, they are a great addition to any space, adding a touch of elegance and sophistication without overwhelming it.

#### **Circular Minimal mirrors**

A sleek and sophisticated addition to any room with a thin bezel frame that adds a touch of class and elegance. Available in a variety of colours and sizes.

## Our Works