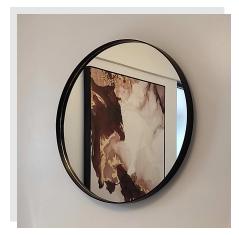

#### **Circular Minimal mirrors**

A sleek and sophisticated addition to any room with a thin bezel frame that adds a touch of class and elegance. Available in a variety of colours and sizes.