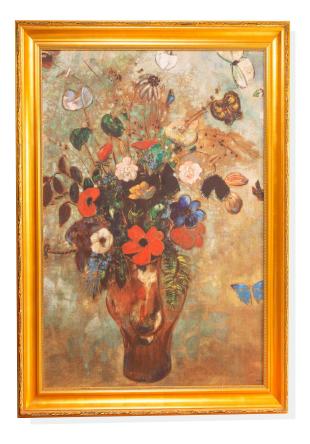

al elements to the space they are placed in. Whether you're looking for a specific wood variant, size or colour, we have you covered.





#### Aluminium

Our luxury Aluminium Canvas Floating Frames are imported from Australia and are of the highest quality. They are powder-coated for durability and can be customized to any size, colour and finish. Perfect for any modern artworks and any environment, these frames are ideal for discerning clients who demand the best. They are suitable for various interior design styles such as modern, contemporary, luxury and art deco. The sleek and minimalist design of these frames adds a touch of elegance and sophistication to any space, while their customizable finish options allow them to fit seamlessly into any contemporary or luxury interior design.



#### **Museum Frames**

Introducing our museum frames, that bring an air of sophistication and elegance found in prestigious institutions like the Guggenheim. These frames are perfect for making a bold statement in any commercial space, whether it be an office, restaurant lobby, ballroom or feature wall. They are available in a rustic gold finish and are fully customizable to any size. With a variety of colours and finishes available, these frames are suitable for any client's needs, and now available in huge sizes to make an even bigger statement. They are suitable for various interior design styles such as art deco, traditional, industrial and Scandinavian. They add a touch of luxury, elegance and sophistication to any commercial space.

#### Mirrors

Mirrors are a versatile and popula