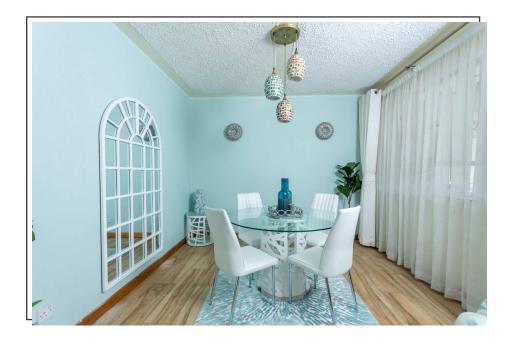

#### **Arched Mirrors**

A stunning piece that evokes the classic elegance of a traditional church window. It has a subtle light white, Gold and Black finish, making it a versatile addition to any traditional or country-style interior.