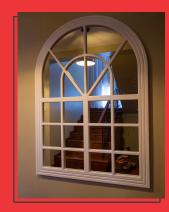

#### **Arched Mirrors**

A stunning piece that evokes the classic elegance of a traditional church window. It has a subtle light white, Gold and Black finish, making it a versatile addition to any traditional or country-style interior.