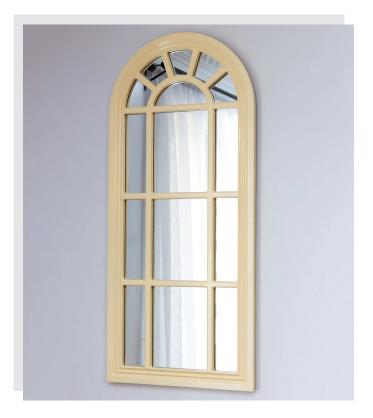

#### **Arched Mirrors**

A stunning piece that evokes the classic elegance of a traditional church window. It has a subtle light white, Gold and Black finish, making it a versatile addition to any traditional or country-style interior.