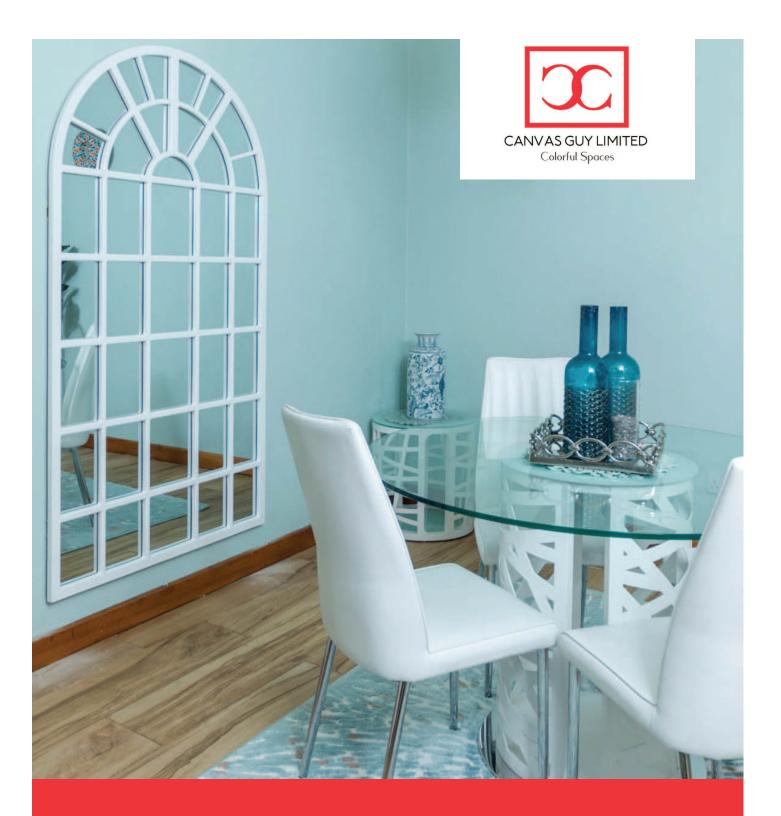

#### **Arched Mirrors**

A stunning piece that evokes the classic elegance of a traditional church window. It has a subtle light white, Gold and Black finish, making it a versatile addition to any traditional or country-style interior.