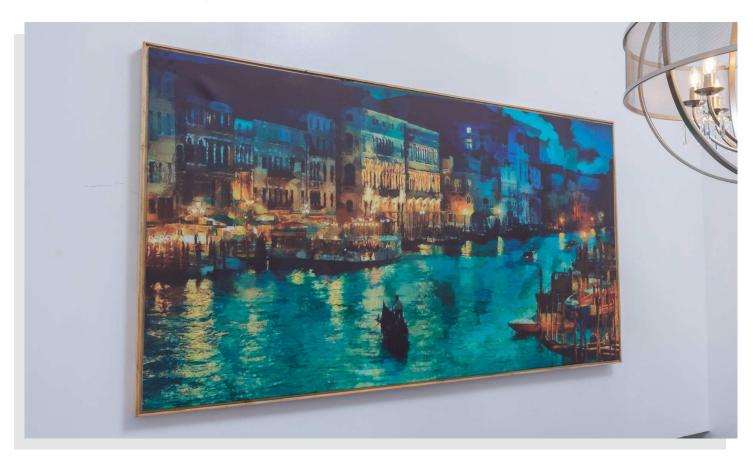

#### **Composite Canvas Floating Frames**

Our Composite Canvas Floating Frames are a unique and versatile option for enhancing the aesthetics of any modern artwork. They can be customized to any size, colour, and finish to fit any customer's requirements. These frames make a stylish statement in any home or office, and are perfect for incorporating into various interior design styles such as minimalist, industrial, contemporary and eclectic. With their clean lines and sleek design, they are a great addition to any space, adding a touch of elegance and sophistication without overwhelming it.

#### Aluminium

Our luxury Aluminium Canvas Floating Frames are imported from Australia and are of the highest quality. They are powder-coated for durability and can be customized to any size, colour and finish. Perfect for any modern artworks and any environment, these frames are ideal for discerning clients who demand the best. They are suitable for various interior design styles such as modern, contemporary, luxury and art deco. The sleek and minimalist design of these frames adds a touch of elegance and sophistication to any space, while their customizable finish options allow them to fit seamlessly into any contemporary or luxury interior design.